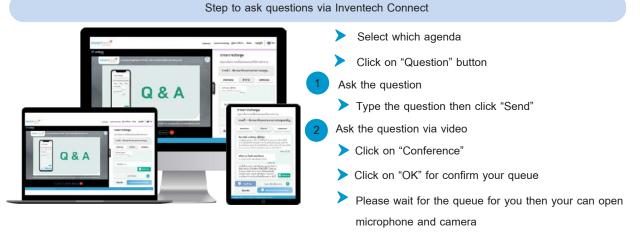

Noted: The Company arranges the inquiry via type the question first. If the typed question is not clear, the Company will allow shareholders to ask the questions via video. The inquiry is under the management of the Company's staff for tidiness.