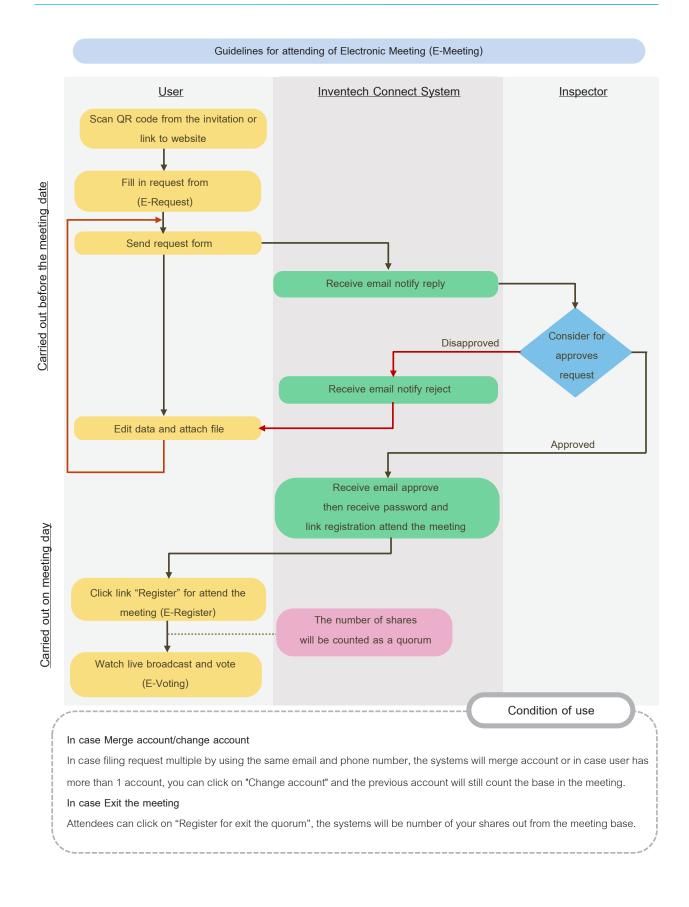

## Guidelines for attending of Electronic Meeting by Inventech Connect

Shareholders and proxies wishing to attend the meeting can proceed according to the procedure for submitting the request form to attend the meeting via electronic media as follows:

Step for requesting Username & Password from via E-Request system before the Meeting

1. The Shareholders must submit a request to attend the meeting by Electronic Means via Web Browser at
<u>https://serv.inventech.co.th/WHAUP102864R/#/homepage</u> or scan QR Code

Please wait for an email information detail of meeting and Password

For Shareholders who would like to attend the Meeting either through the Electronic Means by yourself or proxies, please note that the electronic registration will be available from 9 April 2024 at 8:30 a.m. and shall be closed on 18 April 2024 until the meeting adjourned. The shareholders are requested to submit the proxy form and required documents to the Company (Corporate Secretary Office) by 12 April 2024.

3. The electronic conference system will be available on 18 April 2024 at 12:00 p.m. (2 hours before the opening of the meeting). Shareholders or proxies shall use the provided Username and Password and follow the instruction manual to access the system.

Report a problem @inventechconnect 33

Step for registration for attending the meeting (E-Register) and Step for voting process (E-Voting)

- Get email and password that you received from your email or request OTP
- Click on "Register" button, the system has already registered and counted as a quorum.
- 3 Click on "Join Attendance", Then click on "Join Meeting" button
- Select which agenda that you want to vote
- Click on "Vote" button
- 6 Click the voting button as you choose
- The system will display status your latest vote

To cancel the last vote, please press the button "Cancel latest vote (This means that your most recent vote will be equal to not voting, or your vote will be determined by the agenda result) Shareholders can conduct a review of the votes on an agenda basis. When the voting results for that agenda are closed.