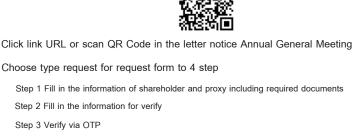

Step for requesting Username & Password from via E-Request system before the Meeting

1. The Shareholders must submit a request to attend the meeting by Electronic Means via Web Browser at
<u>https://serv.inventech.co.th/WHAUP102864R/#/homepage</u> or scan QR Code

shown in the picture

Step 4 Successful transaction, the system will display information again to verify the exactitude of the information

\*\* Merge user accounts, please using the same email and phone number \*\*